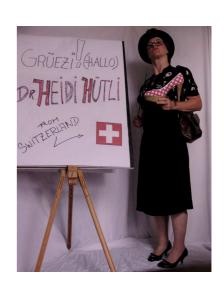

## "Dr. Huetli"

## **Act description**

- 1 female performer, duration minimum 5 up to 15 minutes possible),
- suitable for cabaret, corporate events, night clubs, theatres
- suitable for any age group

"Dr. Huetli" is a comedy character performance.

Dr. Huetli from Switzerland holds a 'Scientific' talk about "Risk assessment, health and safety in wearing high heels". On her flip chart you will see her results in graph form, in sketches or as formula, explained in strong Suisse accent. Not only has she found out that "the higher the heel the shorter the girl and the shorter the skirt", she also shows the audience the most dangerous of all - 'the kamikaze stiletto'. While she explains her risk- and danger impact factors table – the audience will find out, that for poor Dr. Huetli high heels were not working in her search for a 'possible mating partner'.